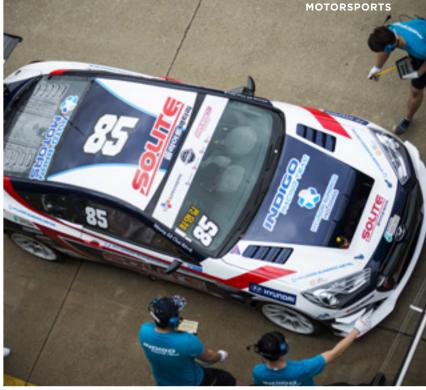

### **MOTORSPORTS**

Since its foundation in 1997, **Solite Indigo Racing has put** Hyundai Sungwoo's technique at test and challenging spirit to action.

### **SOLITE INDIGO RACING**

Solite Indigo Racing is a professional motorsports team well-regarded in Korea and now expanding its wings globally. With diverse know-how accumulated over many years in race car manufacturing, technology development and systematic data management, Solite Indigo Racing has achieved overwhelming victories in various series. Within only two years of debut in the international series in 2018, Solite Indigo Racing became champion of the 2019 Blancpain GT World Challenge Asia and the first Korean team to compete in the renowned Macau Grand Prix - FIA GT World Cup. Solite Indigo Racing team promises a bright future along with Hyundai Sungwoo's technological advancement and innovations.