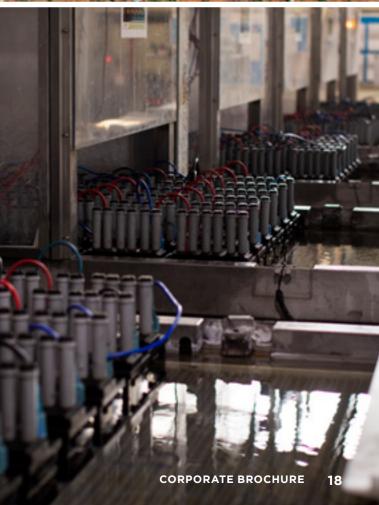

### **Assembly Line - Acid Filling**

Indicator level detection function, enabling quick and accurate liquid injection, as well as sulfuric acid injector with a suction function are used in this process.

### 1. Manufacturing Line

Electrolyte Filling

Container Formation