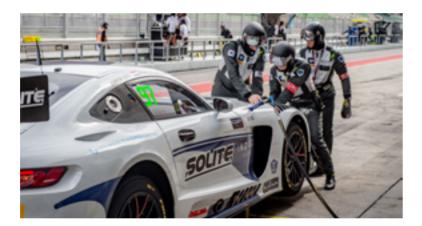

### **MOTORSPORTS**

Since its foundation in 1997, **Solite Indigo Racing has put** Hyundai Sungwoo's technique at test and challenging spirit to action.

### **SOLITE INDIGO RACING**

Solite Indigo Racing is a professional motorsports team well-regarded in Korea and now expanding its wings globally. With diverse know-how accumulated over many years in race car manufacturing, technology development and systematic data management, Solite Indigo Racing has achieved overwhelming victories in various series. Within only two years of debut in the international series in 2018, Solite Indigo Racing became champion of the 2019 Blancpain GT World Challenge Asia and the first Korean team to compete in the renowned Macau Grand Prix - FIA GT World Cup. Solite Indigo Racing team promises a bright future along with Hyundai Sungwoo's technological advancement and innovations.