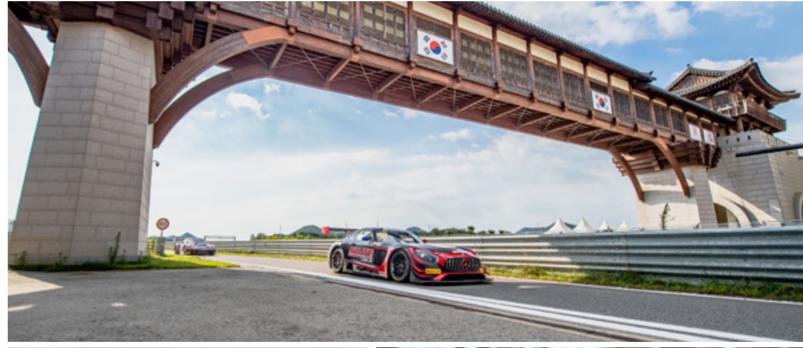

### **MOTORSPORTS**

Since its foundation in 1997, **Solite Indigo Racing has put** Hyundai Sungwoo's technique at test and challenging spirit to action.

### **SOLITE INDIGO RACING**

Solite Indigo Racing is a professional motorsports team well-regarded in Korea and now expanding its wings globally. With diverse know-how accumulated over many years in race car manufacturing, technology development and systematic data management, Solite Indigo Racing has achieved overwhelming victories in various series. Within only two years of debut in the international series in 2018, Solite Indigo Racing became champion of the 2019 Blancpain GT World Challenge Asia and the first Korean team to compete in the renowned Macau Grand Prix - FIA GT World Cup. Solite Indigo Racing team promises a bright future along with Hyundai Sungwoo's technological advancement and innovations.