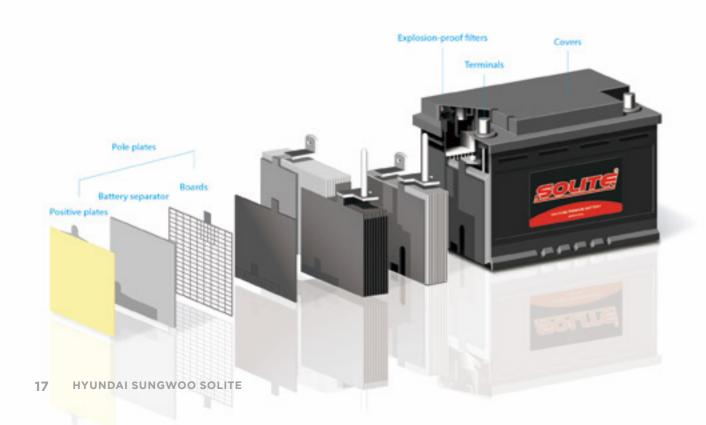

## **AUTOMOTIVE & COMMERCIAL BATTERIES**

## We set the standard for automotive batteries with ideal product design and quality.

Solite has become the standard of good batteries. We develop and produce automotive batteries of the highest quality and stability.

### **CMF(Complete Maintenance Free) Series**

A maintenance free product with unique Pb-Sn-Ca alloy applied. Ensures strong starting power even in extreme temperatures.

### **EFB(Enhanced Flooded Battery) Series**

A flooded battery type ideal for vehicles with an ISG(Idle Stop&Go) system. Offers improved charge acceptance and cycle life compared to conventional flooded type batteries.

### **AGM(Absorbent Glass Mat) Series**

Ideal for vehicles with an ISG(Idle Stop&Go) system, AGM series enable power driving through elevated durability compared to flooded type batteries.

### **PT Series**

Suited for trucks and construction equipments, this line provides stable power to tolerate vibration and shock.

### **Heavy Duty CMF Series**

An economical battery with excellent maintenance-free performance and excellent ignition safety.

CMF Series

- EFB Series

- AGM Series

- PT Series

- Heavy Duty CMF Series