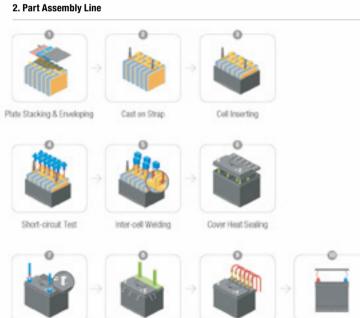

### **MANUFACTURING PROCESS**

## Hyundai Sungwoo Solite operates one of the world's best battery production line.

At Gyeongju manufacturing plant, we develop innovative technologies fueled by our unwavering challenging spirit and creative thinking. Only the best products are produced through our strict quality testing processes.

### **Assembly Line - Strap Welder**

Differentiated from the existing intercell welding machine, our welding machine is operated using the hydraulic servo control valve system, enabling accurate gripping and welding essential to the vast improvement in battery quality.

### **Assembly Line - Cover Sealing**

Unlike conventional covering devices, a 4-point measurement thermocouple temperature controller is utilized in our process, enabling fusion bonding to be performed at a more accurate temperature. Additionally, the Quick Change Die (QCD) System improves time-efficiency for exchanges of machine models.