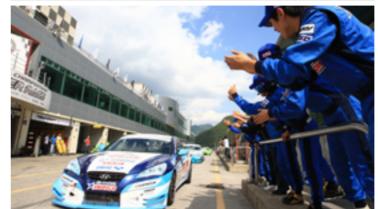

### **MOTORSPORTS**

Since its foundation in 1997, **Solite Indigo Racing has put** Hyundai Sungwoo's technique at test and challenging spirit to action.

### **SOLITE INDIGO RACING**

Solite Indigo Racing is a professional motorsports team well-regarded in Korea and now expanding its wings globally. With diverse know-how accumulated over many years in race car manufacturing, technology development and systematic data management, Solite Indigo Racing has achieved overwhelming victories in various series. Within only two years of debut in the international series in 2018, Solite Indigo Racing became champion of the 2019 Blancpain GT World Challenge Asia and the first Korean team to compete in the renowned Macau Grand Prix - FIA GT World Cup. Solite Indigo Racing team promises a bright future along with Hyundai Sungwoo's technological advancement and innovations.