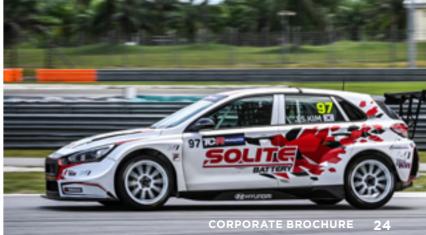

### **MOTORSPORTS**

Since its foundation in 1997, **Solite Indigo Racing has put** Hyundai Sungwoo's technique at test and challenging spirit to action.

### **SOLITE INDIGO RACING**

Solite Indigo Racing is a professional motorsports team well-regarded in Korea and now expanding its wings globally. With diverse know-how accumulated over many years in race car manufacturing, technology development and systematic data management, Solite Indigo Racing has achieved overwhelming victories in various series. Within only two years of debut in the international series in 2018, Solite Indigo Racing became champion of the 2019 Blancpain GT World Challenge Asia and the first Korean team to compete in the renowned Macau Grand Prix - FIA GT World Cup. Solite Indigo Racing team promises a bright future along with Hyundai Sungwoo's technological advancement and innovations.