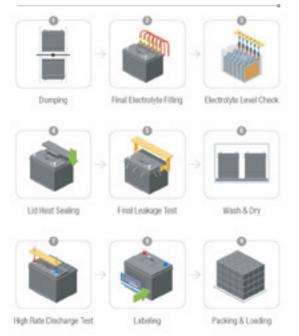

### **MANUFACTURING PROCESS**

## Hyundai Sungwoo Solite operates one of the world's best battery production line.

At Gyeongju manufacturing plant, we develop innovative technologies fueled by our unwavering challenging spirit and creative thinking. Only the best products are produced through our strict quality testing processes.

### **Assembly Line - Acid Filling**

Indicator level detection function, enabling quick and accurate liquid injection, as well as sulfuric acid injector with a suction function are used in this process.