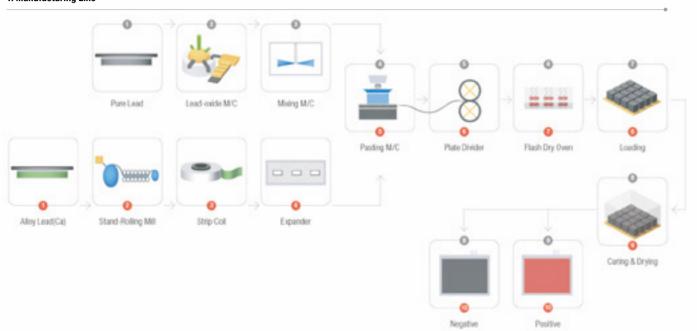

### **MANUFACTURING PROCESS**

## Hyundai Sungwoo Solite operates one of the world's best battery production line.

At Gyeongju manufacturing plant, we develop innovative technologies fueled by our unwavering challenging spirit and creative thinking. Only the best products are produced through our strict quality testing processes.

### **Plate Pasting Line - Paster**

Advanced steel belt type applicator with an improved orifice plate enables accurate weight application and flawless masking operations.